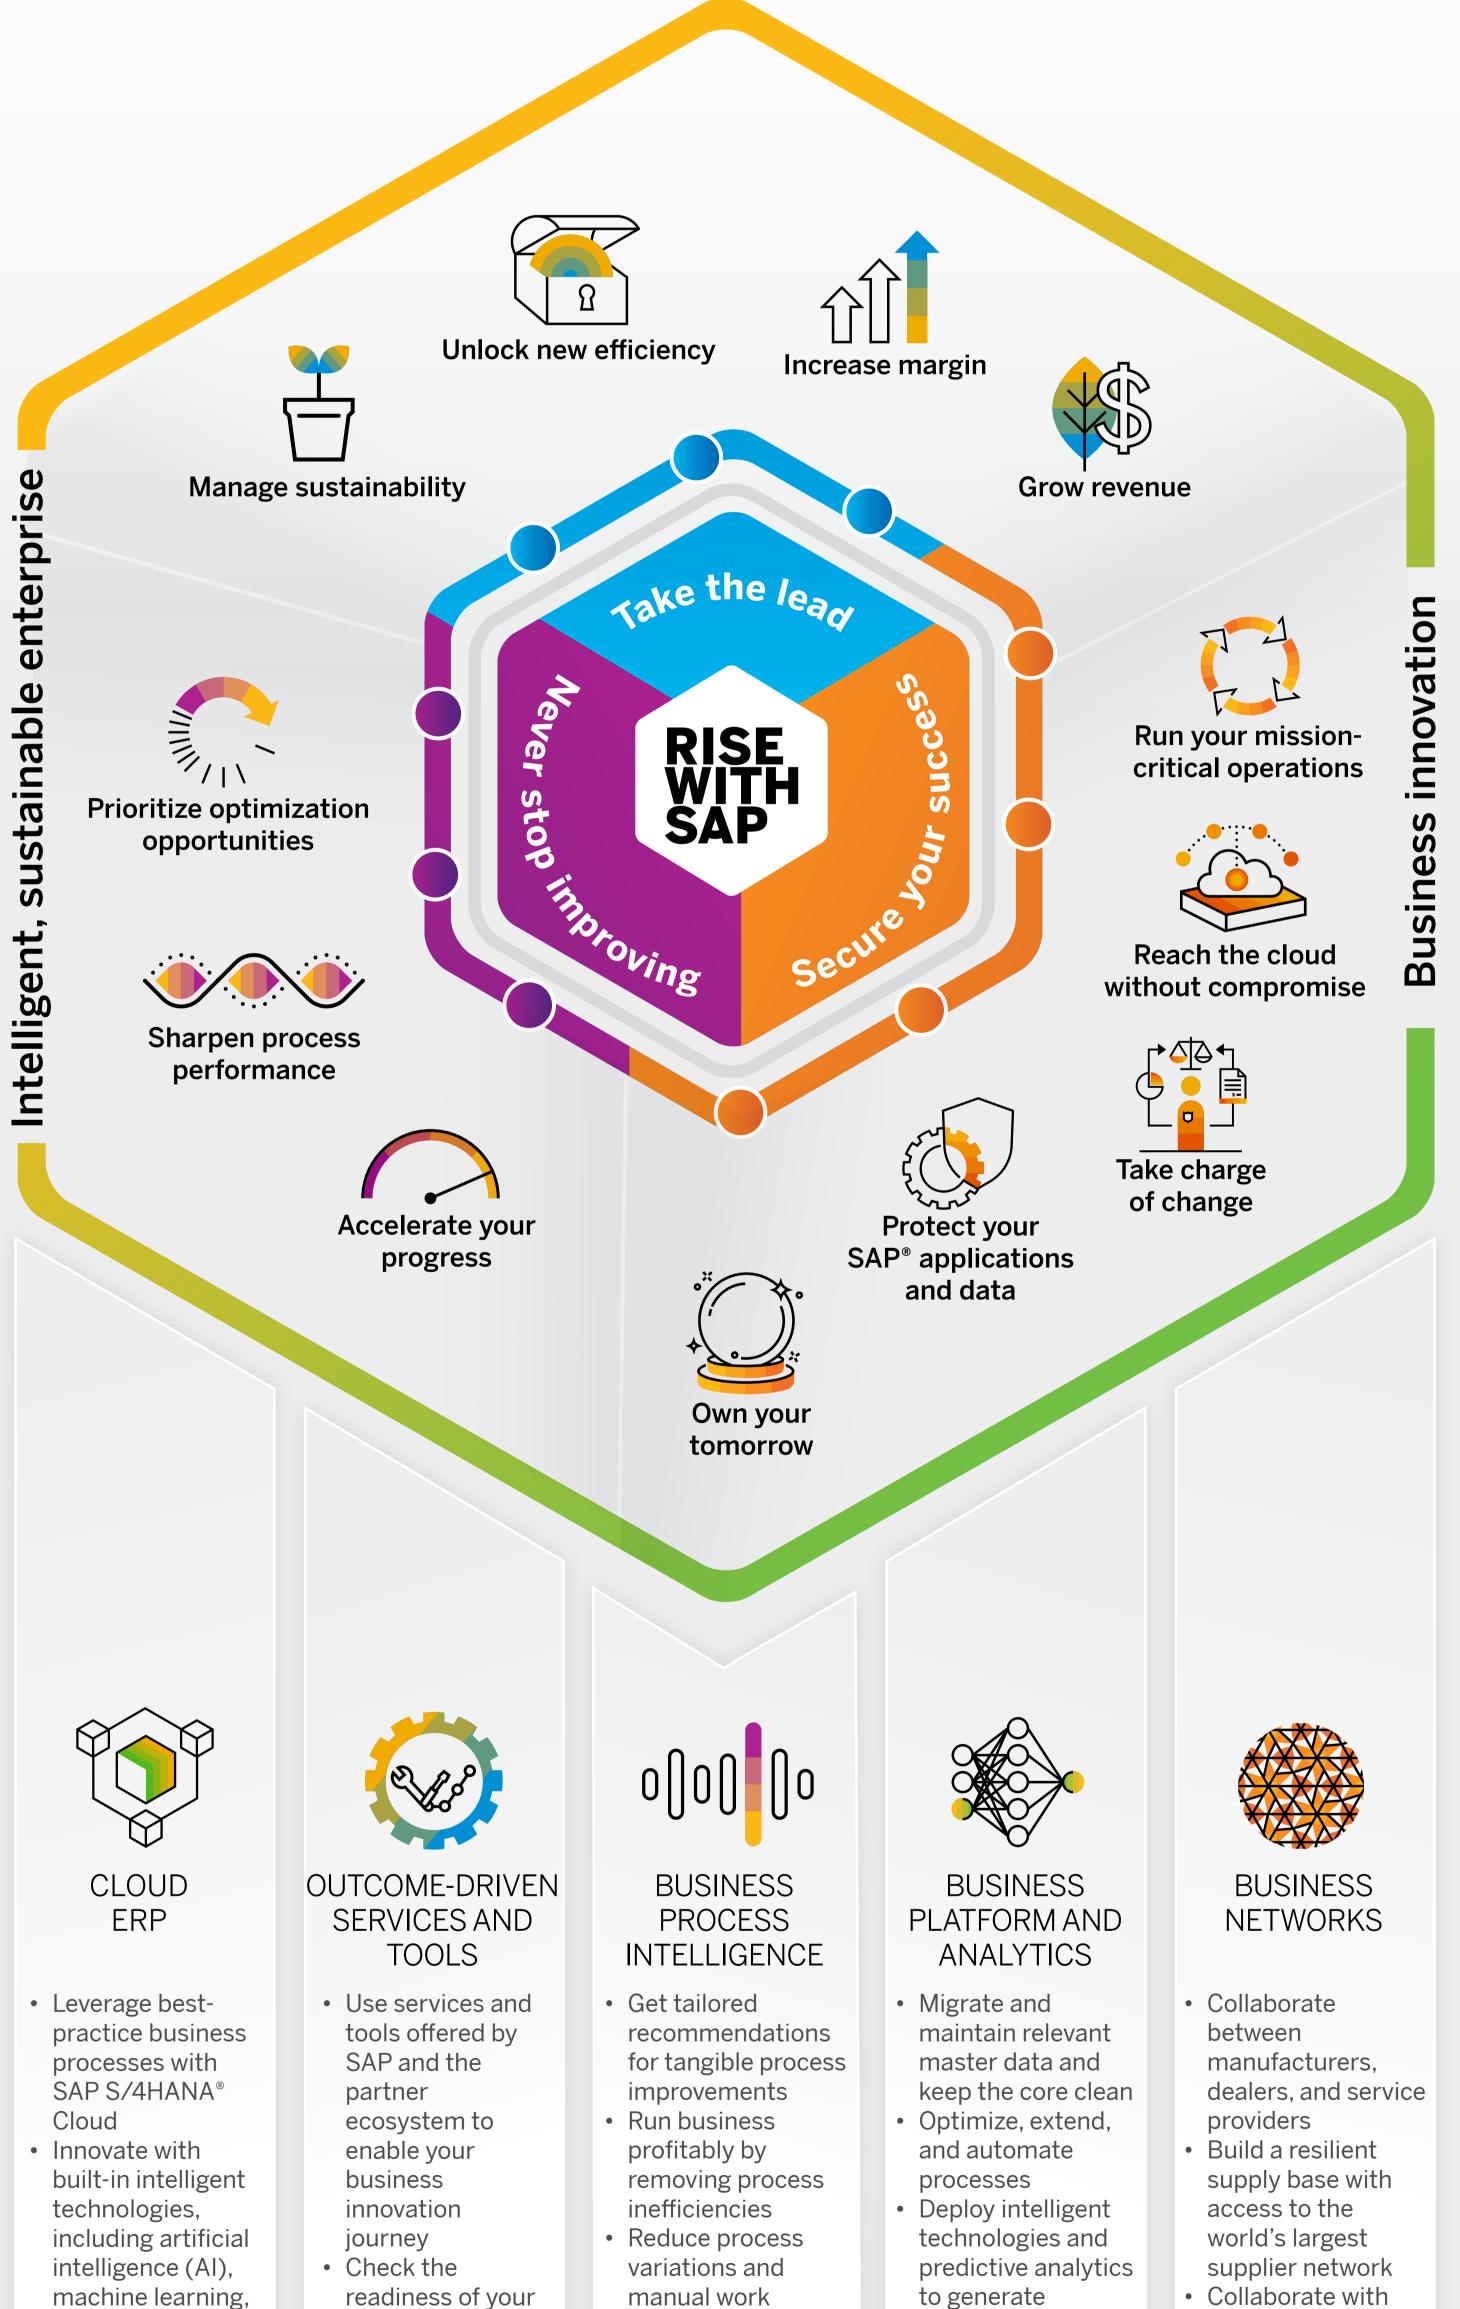

## Become an intelligent, sustainable enterprise in the cloud

The ones that thrive are the ones that will start the change now. To drive business innovation, you need to develop new business models to avoid disruption in your industry, drive new operational efficiencies to reinvest in your growth, and modernize your mission-critical systems without business risk. RISE with SAP is a comprehensive solution to help you become an intelligent, sustainable enterprise in the cloud.

## **Drive business innovation**

RISE with SAP brings together what you need to innovate your business in the way that works best for you – regardless of your point of departure.

And because we know that business innovation is a journey, not a destination, RISE with SAP allows you to change at a pace that is aligned with your business. Trust that SAP and our partners will be with you every step of the way.

Collaborate with

• Simulate processes differentiated logistics partners processes and get and advanced for alternative business analytics technical to manage freight • Benefit from tight, transactions and guidance on business scenarios native integration moving to exchange SAP S/4HANA documents between Cloud processes. • Analyze custom industry depth, and a consistent code and add-on in-memory data compatibility model