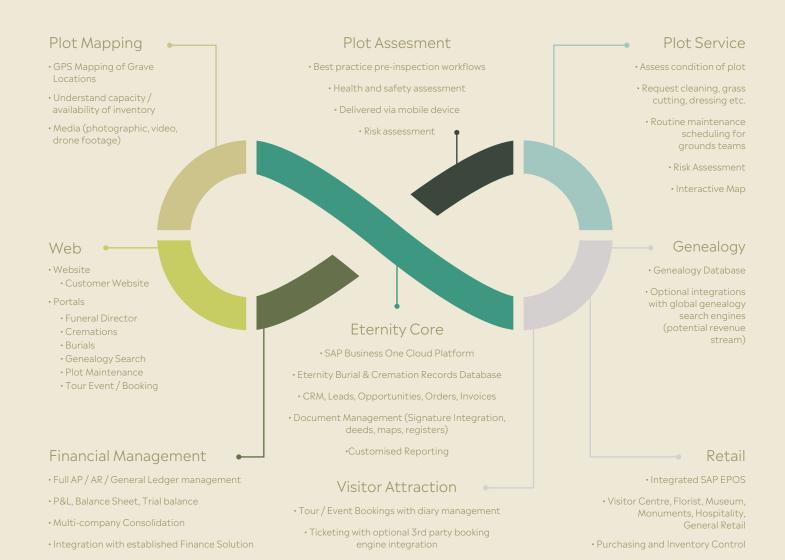

## A single IT Platform for the Global Management of Cemetery and Crematoria

Eternity is a Modular SAP® Cloud Based Platform, created for the management of progressive Cemeteries and Crematoria. All workflows are optimized on a single platform, enabling systemization of all functions of the Organization. Eternity facilitates superior service and care for the families of the bereaved, while enabling client organizations around the globe to operate at their maximum potential

## **SERVICES**

Project Management

Digitization of Historical Records

Survey and Mapping

Solution Implementation

Solution Support

Web Design and Development

Mobile App Development

## CONNECTORS

Agresso ERP / Finance

Other Finance System

Global Genealogy Search Services

Drone Operations
Management

Final Expense Insurance

Obituaries and Condolences Web Site

Digital Signage